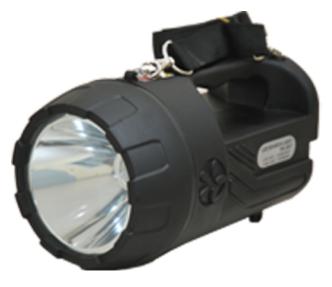

## **LED SEARCH LIGHT LED 2003**

MODEL : LED 2003

## **General Specifications**

- Weight: max. 1.5 Kgs
- Power 6V 4Ah rechargeable maintenance free dry battery.
- Brightness: Minimum 100 Lumen at 1 meter distance.
- Beam Angle 8°-10° (Max.) Light should focus to the center, i.e. without giving dark spot in the center.
- Bulb type: High power 3W LED
- Indicator in charger: charging ON & fully Charged.
- Running time of minimum 5 hours when fully charged,
- Beam Distance minimum 300 meters in ideal conditions.
- Casing:
  - $\circ$  Single piece unbreakable impact. Water & dust resistant, light weight plastic or rubber body.
  - o Adjustable Shoulder Strap.